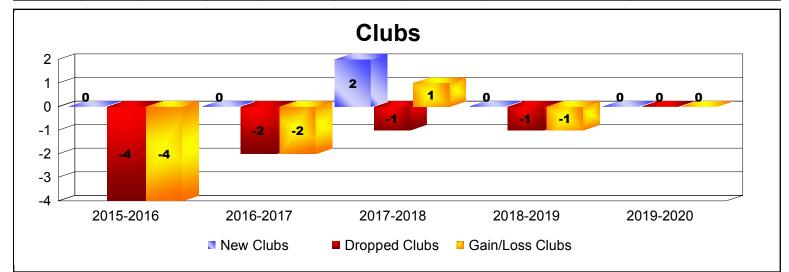

| Year      | New<br>Clubs | Dropped<br>Clubs | Gain/<br>Loss<br>Clubs | New<br>Members | Charter<br>Members | Reinstate<br>Members | Transfer<br>Members | Total<br>Member<br>Added | Total<br>Members<br>Dropped | Gain/<br>Loss<br>Members |
|-----------|--------------|------------------|------------------------|----------------|--------------------|----------------------|---------------------|--------------------------|-----------------------------|--------------------------|
| 2015-2016 | 0            | -4               | -4                     | 131            | 1                  | 14                   | 8                   | 154                      | -281                        | -127                     |
| 2016-2017 | 0            | -2               | -2                     | 122            | 3                  | 8                    | 11                  | 144                      | -217                        | -73                      |
| 2017-2018 | 2            | -1               | 1                      | 119            | 49                 | 6                    | 7                   | 181                      | -201                        | -20                      |
| 2018-2019 | 0            | -1               | -1                     | 77             | 5                  | 4                    | 11                  | 97                       | -158                        | -61                      |
| 2019-2020 | 0            | 0                | 0                      | 52             | 0                  | 3                    | 2                   | 57                       | -52                         | 5                        |
| Average   | 0            | -2               | -1                     | 100            | 12                 | 7                    | 8                   | 127                      | -182                        | -55                      |