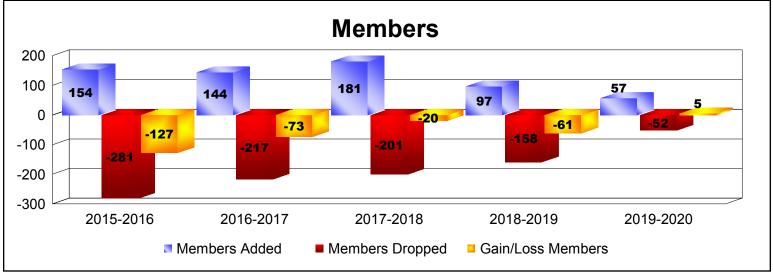

| Year      | New<br>Clubs | Dropped<br>Clubs | Gain/<br>Loss<br>Clubs | New<br>Members | Charter<br>Members | Reinstate<br>Members | Transfer<br>Members | Total<br>Member<br>Added | Total<br>Members<br>Dropped | Gain/<br>Loss<br>Members |
|-----------|--------------|------------------|------------------------|----------------|--------------------|----------------------|---------------------|--------------------------|-----------------------------|--------------------------|
| 2015-2016 | 0            | -4               | -4                     | 131            | 1                  | 14                   | 8                   | 154                      | -281                        | -127                     |
| 2016-2017 | 0            | -2               | -2                     | 122            | 3                  | 8                    | 11                  | 144                      | -217                        | -73                      |
| 2017-2018 | 2            | -1               | 1                      | 119            | 49                 | 6                    | 7                   | 181                      | -201                        | -20                      |
| 2018-2019 | 0            | -1               | -1                     | 77             | 5                  | 4                    | 11                  | 97                       | -158                        | -61                      |
| 2019-2020 | 0            | 0                | 0                      | 52             | 0                  | 3                    | 2                   | 57                       | -52                         | 5                        |
| Average   | 0            | -2               | -1                     | 100            | 12                 | 7                    | 8                   | 127                      | -182                        | -55                      |